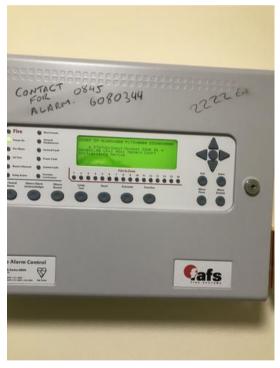

| Fire risers secured                                                                                                            | N/A |
|--------------------------------------------------------------------------------------------------------------------------------|-----|
| Fire doors checked for satisfactory self-closure?<br>Internal door to flats 1-4 not closing flush. Work order has been issued. | Yes |
| Fire signs & notices (inc lifts) in place?                                                                                     | Yes |
| Plant rooms/bike stores/cleaner cupboards checked?                                                                             | Yes |