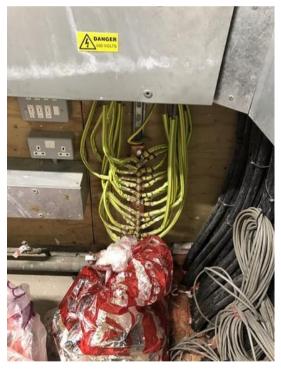

Photo 1- fifth floor. Photo 2- second floor.

| Communal Repairs?                                  | no             |
|----------------------------------------------------|----------------|
| Graffiti?                                          | no             |
| Health & Safety / Fire checks                      | 2 / 3 (66.67%) |
| Meter cupboards checked for theft of earth cables? | Yes            |