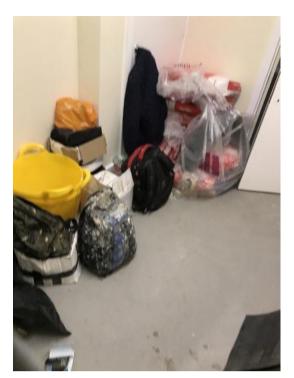

Builders equipment in cupboards.

| Railings and balconies checked and secure? | Yes |
|--------------------------------------------|-----|
| CCTV system checked                        | Yes |
| AOV's checked and working?                 | Yes |
| Photo 11                                   |     |
| Other comments? (Write below)              | No  |